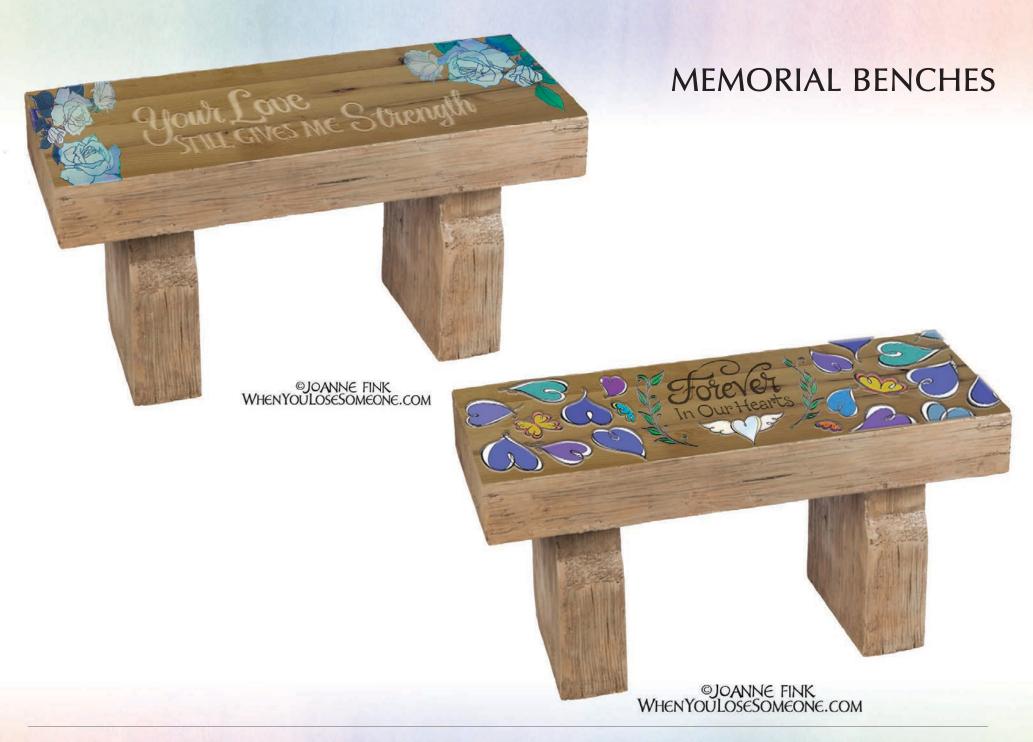

#### GIVE the GIFT of REMEMBRANCE

Introducing a line of memorial products designed by the international best-selling author of When You Lose Someone You Love & founder of Zenspirations<sup>®</sup>, Joanne Fink.

# GIFT

- Candles
- Crosses
- Journals
- Keepsake Boxes
- LED GLASS
- Picture Frames
- Plaques

joanne fink

# GARDEN

- BENCHES
- FLAGS
- FOUNTAINS
- LANTERNS
- ROCKS
- SIGNS
- STEPPNG STONES

#### All products are designed to help heal hearts.





joanne fink AG

### MEMORIAL BENCHES





joanne fink AG

#### THOSE WHO TOUCHED BENCH AND STEPPING STONES





# YOUR LOVE PRODUCT GROUPING







# YOUR LOVE PRODUCT GROUPING







# MEMORIAL GARDEN ROCKS



# MEMORIAL GARDEN ROCKS





#### MEMORIAL GARDEN ROCKS



### MEMORIAL FLAGS



Represented by ARTISTIC DESIGNS GROUP (410) 923-3786 • www.artsdg.com

joanne fink A

#### MEMORIAL FLAGS



#### MEMORIAL FLAGS



# **REMEMBRANCE JOURNALS**









# **REMEMBRANCE JOURNALS**



#### SYMPATHY CARDS







# PLAQUES







#### **REMEMBRANCE PHOTO FRAMES**







joanne fink AG (41

#### **REMEMBRANCE KEEPSAKE BOXES**





### MEMORIAL LED GLASS



# MEMORIAL LED GLASS



## MEMORIAL LED GLASS



joanne fink AG



#### MEMORIAL CANDLES





# MEMORIAL CANDLES





Believing