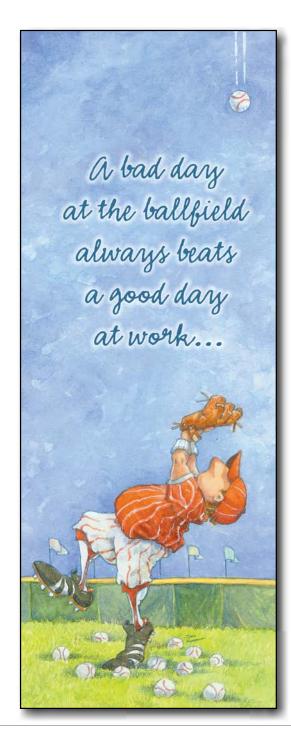

rthday!



to a guy who's willing to go down with his ship.







SV-1681









SV-1683











SV-1685



SV-1684







SV-1404a card







SV-1397



SV-1395



SV-1394



SV-1393





To the guy who is more focused on the destination, rather than the journey.







...to a guy who is not afraid of drawing a crowd.

SV-1401







... to a guy who's not afraid to set his own course.

SV-1400a card













SV-1362



SV-1363





SV-1209b



SV-1682



SV-1681



SV-1403a card



I lied.



SV-1403













Golf Coasters





SV-1559



SV-1560







SV-1562





SV-1211a













Fishing Coasters







SV-1562







SV-1390c























SV-1379a



SV-1378a Fish SV-1378 w/o Fish







SV-1377





SV-1384a



SV-1382



SV-1380











SV-1210







SV-9038 Words SV-9038a